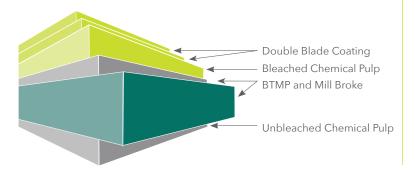

# **STRUCTURE**

# **Coated Folding Boxboard wtih Kraft Back**

| BASIS WEIGHT<br>TAPPI 410 |        | CALIPER<br>TAPPI 411 |     |
|---------------------------|--------|----------------------|-----|
| g/m²                      | lb/MSF | Pts                  | um  |
| 245                       | 50     | 15.7                 | 400 |
| 265                       | 54     | 18.0                 | 457 |
| 285                       | 58     | 20.0                 | 508 |
| 330                       | 68     | 24.0                 | 610 |